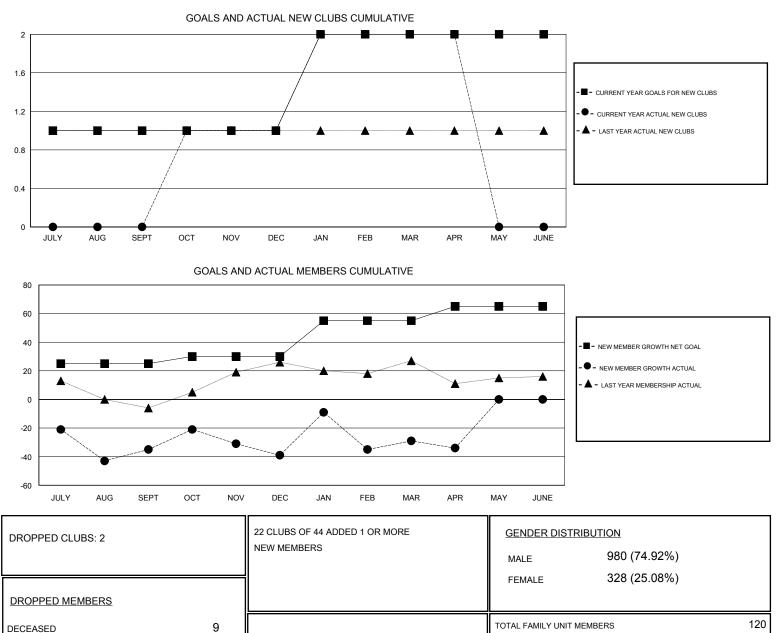

## GMT: HAL GRIFFIN

| LOCATION | TEXAS         |
|----------|---------------|
| LOOKIION | 1 - 2 - 2 - 2 |

GMT CA

| Clubs                 |               |           | Members               |               |                                                                |                                                              |                                                    |
|-----------------------|---------------|-----------|-----------------------|---------------|----------------------------------------------------------------|--------------------------------------------------------------|----------------------------------------------------|
| RESULTS FOR 2016-2017 |               |           | RESULTS FOR 2016-2017 |               |                                                                |                                                              |                                                    |
| QUARTER               | NEW CLUB GOAL | NEW CLUBS | DROPPED CLUBS         | QUARTER       | NEW MEMBER GROWTH<br>NET GOAL (not reinstated<br>or transfers) | NEW MEMBER<br>GROWTH ACTUAL (not<br>reinstated or transfers) | DROPPED<br>MEMBERS ACTUAL<br>(including transfers) |
| JULY/AUG/SEPT         | 1             | 0         | 0                     | JULY/AUG/SEPT | 25                                                             | 33                                                           | 68                                                 |
| OCT/NOV/DEC           | 0             | 1         | 1                     | OCT/NOV/DEC   | 5                                                              | 47                                                           | 51                                                 |
| JAN/FEB/MAR           | 1             | 1         | 1                     | JAN/FEB/MAR   | 25                                                             | 71                                                           | 61                                                 |
| APR/MAY/JUNE          | 0             | 0         | 0                     | APR/MAY/JUNE  | 10                                                             | 4                                                            | 9                                                  |